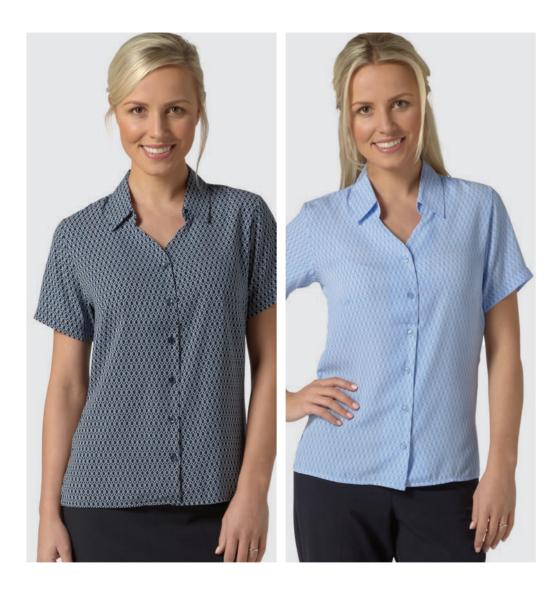

eloise printed soft touch crepe blouse

100% polyester. colours navy, sky blue sizes 6-26

**willow** printed soft touch crepe blouse

100% polyester. colours berry, jade sizes 6-26

100% polyester. colours navy, white sizes 6-26