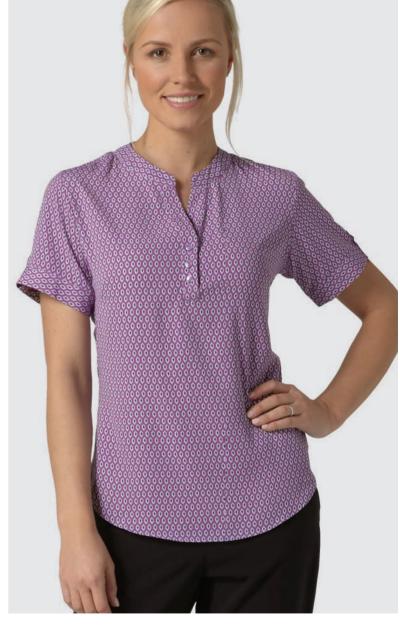

emma printed soft touch crepe blouse

100% polyester colours berry, sky blue, navy. sizes 6-26

**sofia** printed soft touch crepe blouse

100% polyester colours blue, lilac, navy sizes 6-26

**beth** printed soft touch crepe pop-over top