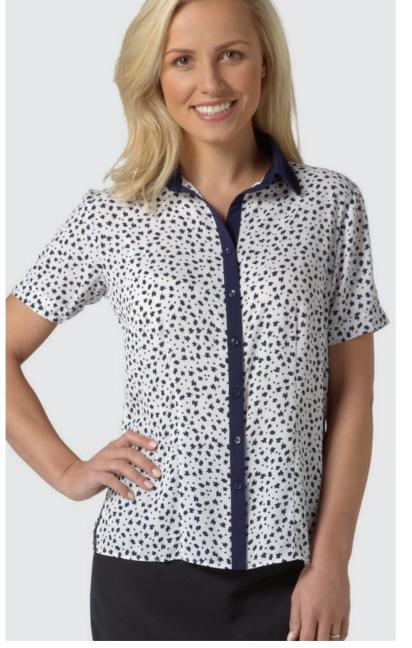

100% polyester colours sky blue, berry, navy sizes 6-26

ingrid printed soft touch crepe blouse

100% polyester colours red, navy sizes 6-26

**amelie** printed soft touch crepe blouse with button cuff detail