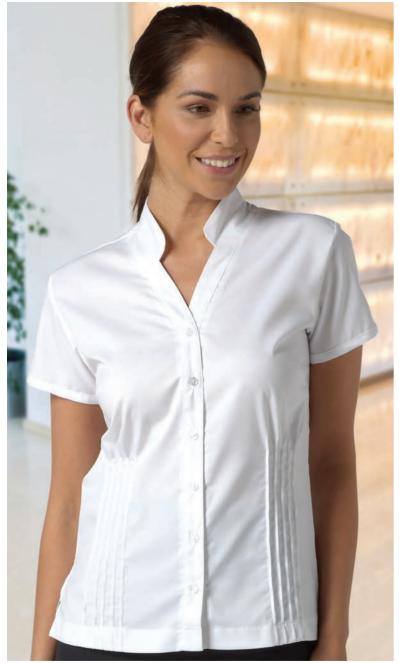

mia cotton touch stretch blouse with mandarin collar

97% polyester, 3% elastane colours white, black sizes 6-26

**joanna** cotton touch stretch top with side zip fastening

21

97% polyester, 3% elastane colours white, black sizes 6-26