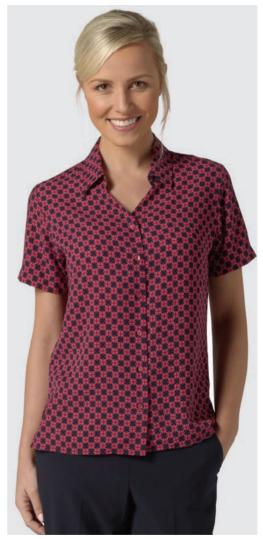

emma printed soft touch crepe blouse

100% polyester colours berry, sky blue, navy. sizes 6-26

**sofia** printed soft touch crepe blouse

100% polyester colours blue, lilac, navy sizes 6-26

**beth** printed soft touch crepe pop-over top