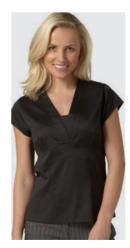

mia cotton touch stretch blouse with mandarin collar

97% polyester, 3% elastane colours white, black sizes 6-26

**joanna** cotton touch stretch top with side zip fastening

21

97% polyester, 3% elastane colours white, black sizes 6-26