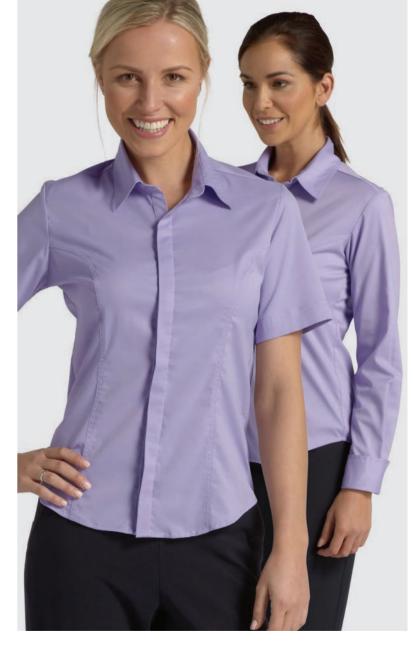

**ruby** shirt style cotton touch stretch blouse

97% polyester, 3% elastane colours navy, berry sizes 6-26

**annabel** cotton touch stretch blouse with side panel detail

97% polyester, 3% elastane sizes 6-26