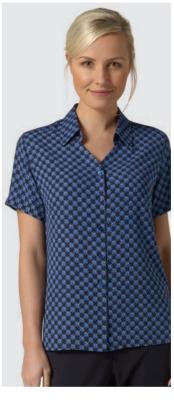

| print blouses |       |
|---------------|-------|
| eloise        | 22    |
| willow        | 23    |
| pippa         | 24    |
| heidi         | 25    |
| olivia        | 26    |
| sarah         | 27    |
| emma          | 28-29 |
| sofia         | 30    |
| chloe         | 30    |
| beth          | 31    |
| ingrid        | 32    |
| amelie        | 33    |

emma printed soft touch crepe blouse

100% polyester colours berry, sky blue, navy. sizes 6-26

**sofia** printed soft touch crepe blouse

100% polyester colours blue, lilac, navy sizes 6-26

**beth** printed soft touch crepe pop-over top