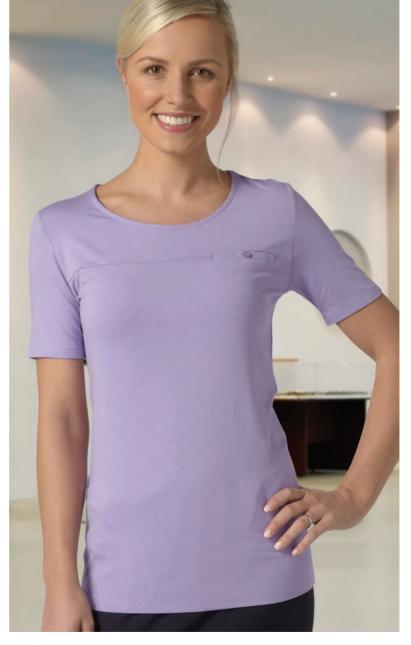

**daisy** soft touch stretch jersey with added detail 95% viscose, 5% elastane sizes xs - xxl (size guide page 2)

lexie soft touch stretch jersey with round neck and contrast trim

95% viscose, 5% elastane colours black, white, navy sizes xs - xxl (size guide page 2)