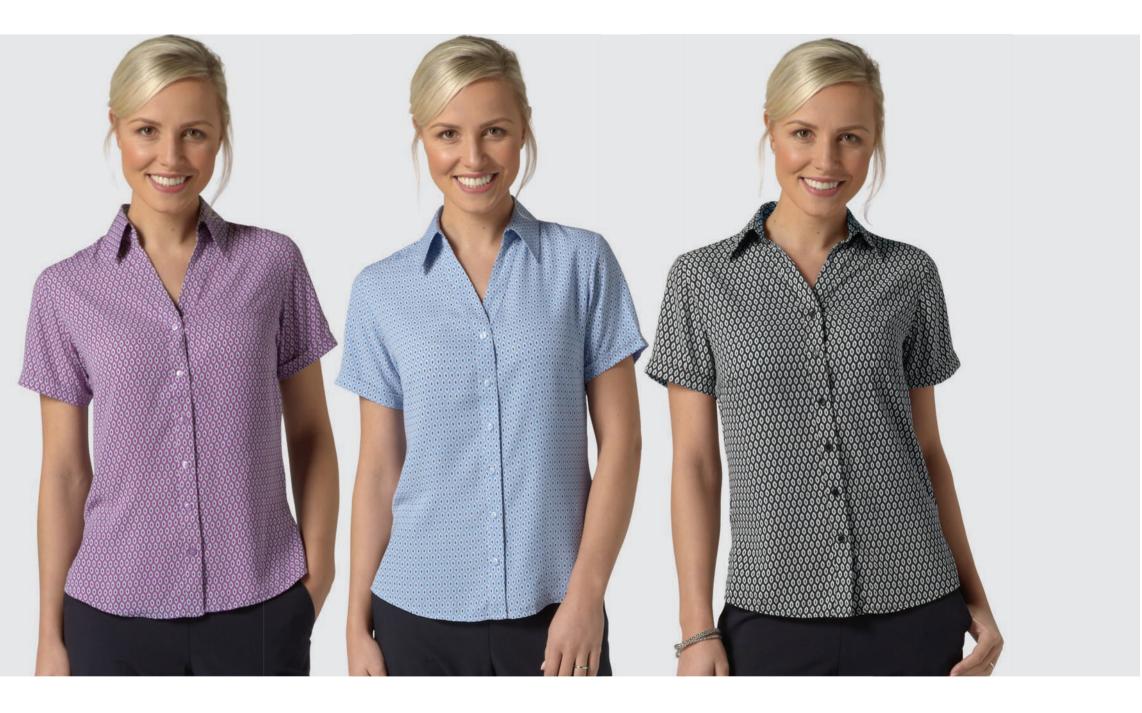

emma printed soft touch crepe blouse

100% polyester colours berry, sky blue, navy. sizes 6-26

**sofia** printed soft touch crepe blouse

100% polyester colours blue, lilac, navy sizes 6-26

**beth** printed soft touch crepe pop-over top