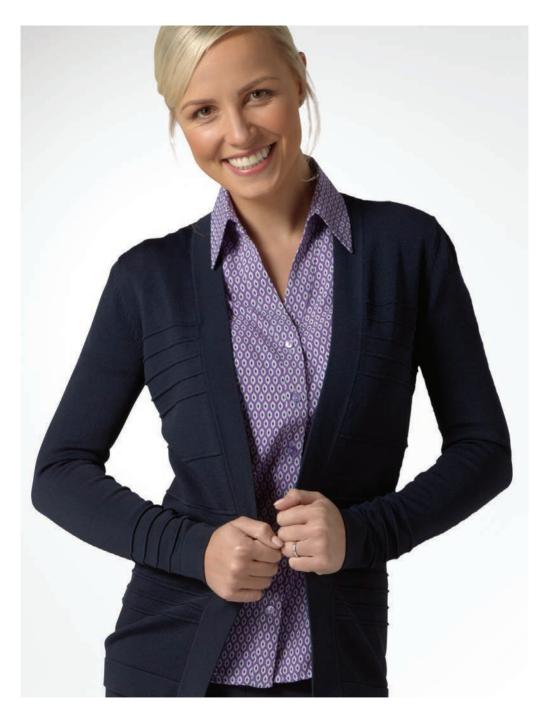

| stripe blouses |    |
|----------------|----|
| louise         | 34 |
| annika         | 35 |

**kristin** v-neck cardigan with rib detail
62% nexio viscose, 36% polyamide, 2% elastane
sizes xs - xxl (size guide page 2)