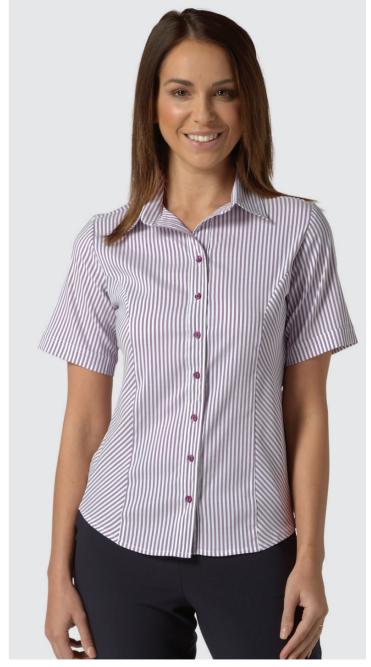

| stripe blouses |    |
|----------------|----|
| louise         | 34 |
| annika         | 35 |

**kristin** v-neck cardigan with rib detail
62% nexio viscose, 36% polyamide, 2% elastane
sizes xs - xxl (size guide page 2)

100% polyester colours berry, blue sizes 6-26

**louise** cotton touch stretch blouse with button cuff

88% polyester, 10% cotton, 2% elastane. colours blue, berry sizes 6-26

**annika** cotton touch stretch blouse with bias cut side panels