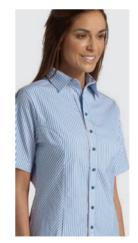

100% polyester colours berry, blue sizes 6-26

**louise** cotton touch stretch blouse with button cuff

88% polyester, 10% cotton, 2% elastane. colours blue, berry sizes 6-26

**annika** cotton touch stretch blouse with bias cut side panels