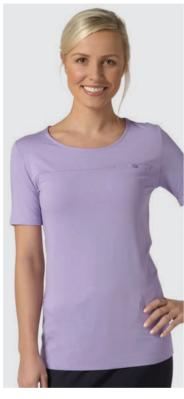

**daisy** soft touch stretch jersey with added detail 95% viscose, 5% elastane sizes xs - xxl (size guide page 2)

lexie soft touch stretch jersey with round neck and contrast trim

95% viscose, 5% elastane colours black, white, navy sizes xs - xxl (size guide page 2)