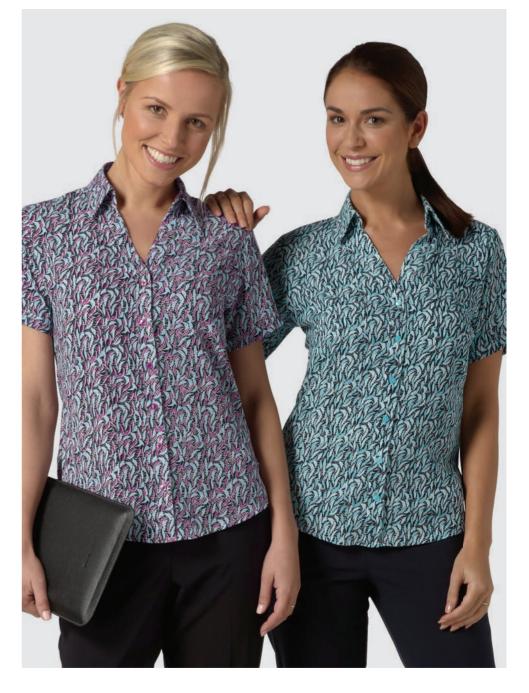

emma printed soft touch crepe blouse

100% polyester colours berry, sky blue, navy. sizes 6-26

**sofia** printed soft touch crepe blouse

100% polyester colours blue, lilac, navy sizes 6-26

**beth** printed soft touch crepe pop-over top