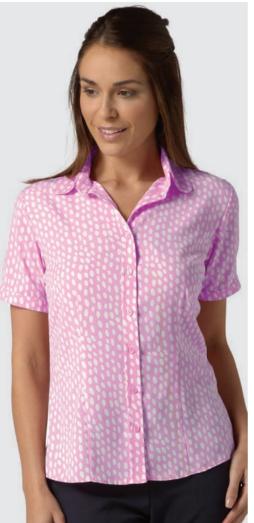

100% polyester colours navy, white sizes 6-26

olivia printed soft touch crepe blouse with button cuff

100% polyester. colours navy, pink sizes 6-26

**sarah** printed soft touch crepe blouse

100% polyester colours red, navy sizes 6-26