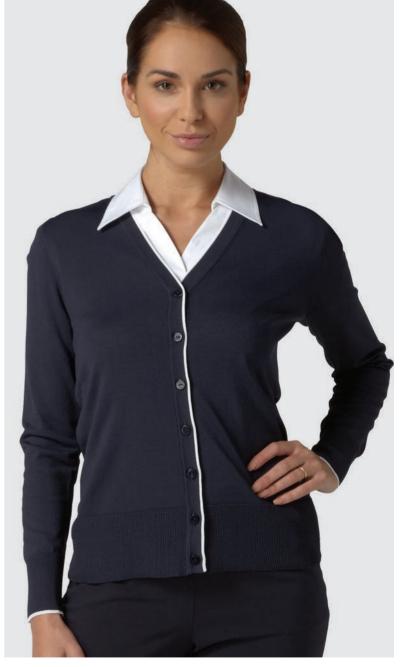

| stripe blouses |    |
|----------------|----|
| louise         | 34 |
| annika         | 35 |

**kristin** v-neck cardigan with rib detail
62% nexio viscose, 36% polyamide, 2% elastane
sizes xs - xxl (size guide page 2)