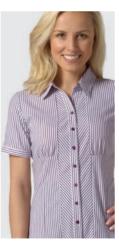

emma printed soft touch crepe blouse

100% polyester colours berry, sky blue, navy. sizes 6-26

**sofia** printed soft touch crepe blouse

100% polyester colours blue, lilac, navy sizes 6-26

**beth** printed soft touch crepe pop-over top

100% polyester colours sky blue, berry, navy sizes 6-26

ingrid printed soft touch crepe blouse

100% polyester colours red, navy sizes 6-26

**amelie** printed soft touch crepe blouse with button cuff detail