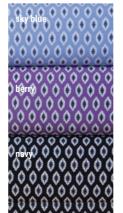

**Z00** cotton touch stretch blouse with concealed front

97% polyester, 3% elastane sizes 6-26

katy cotton touch stretch blouse with rounded collar

97% polyester, 3% elastane colours lilac, sky blue, white sizes 6-26

100% polyester colours sky blue, berry, navy sizes 6-26

ingrid printed soft touch crepe blouse

100% polyester colours red, navy sizes 6-26

**amelie** printed soft touch crepe blouse with button cuff detail