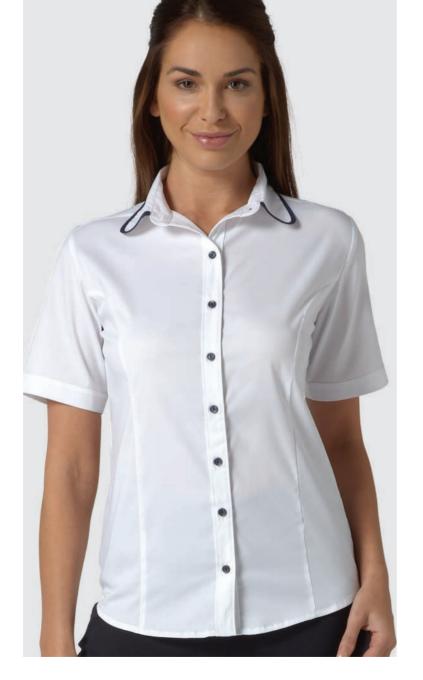

**ruby** shirt style cotton touch stretch blouse

97% polyester, 3% elastane colours navy, berry sizes 6-26

**annabel** cotton touch stretch blouse with side panel detail

97% polyester, 3% elastane sizes 6-26