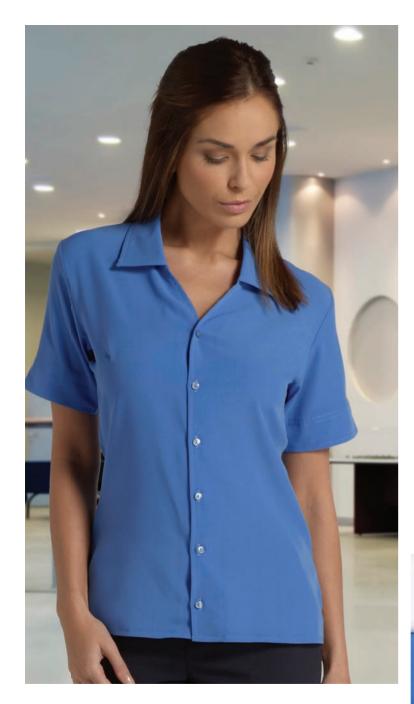

**ruby** shirt style cotton touch stretch blouse

97% polyester, 3% elastane colours navy, berry sizes 6-26

**annabel** cotton touch stretch blouse with side panel detail

97% polyester, 3% elastane sizes 6-26