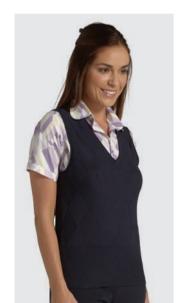

| stripe blouses |    |
|----------------|----|
| louise         | 34 |
| annika         | 35 |

**kristin** v-neck cardigan with rib detail
62% nexio viscose, 36% polyamide, 2% elastane
sizes xs - xxl (size guide page 2)

**rachel** jacket style cardigan with rib detail 62% nexio viscose, 36% polyamide, 2% elastane sizes xs - xxl (size guide page 2)

**gemma** knitted round neck top with white trim 62% nexio viscose, 36% polyamide, 2% elastane colours navy, charcoal sizes xs - xxl (size guide page 2)