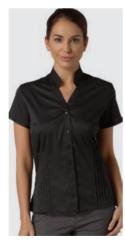

mia cotton touch stretch blouse with mandarin collar

97% polyester, 3% elastane colours white, black sizes 6-26

**joanna** cotton touch stretch top with side zip fastening

21

97% polyester, 3% elastane colours white, black sizes 6-26