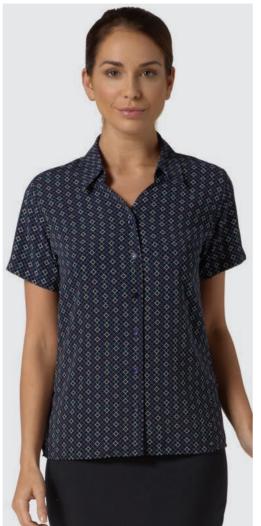

100% polyester colours sky blue, berry, navy sizes 6-26

ingrid printed soft touch crepe blouse

100% polyester colours red, navy sizes 6-26

**amelie** printed soft touch crepe blouse with button cuff detail

100% polyester colours berry, blue sizes 6-26

**louise** cotton touch stretch blouse with button cuff

88% polyester, 10% cotton, 2% elastane. colours blue, berry sizes 6-26

**annika** cotton touch stretch blouse with bias cut side panels