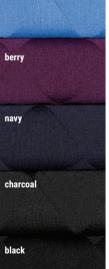

**ruby** shirt style cotton touch stretch blouse

97% polyester, 3% elastane colours navy, berry sizes 6-26

**annabel** cotton touch stretch blouse with side panel detail

97% polyester, 3% elastane sizes 6-26