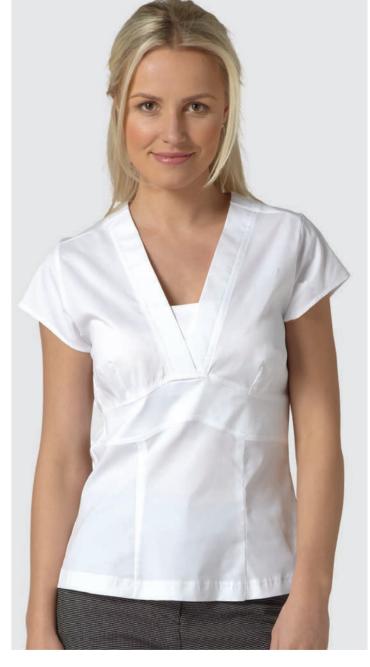

mia cotton touch stretch blouse with mandarin collar

97% polyester, 3% elastane colours white, black sizes 6-26

**joanna** cotton touch stretch top with side zip fastening

21

97% polyester, 3% elastane colours white, black sizes 6-26