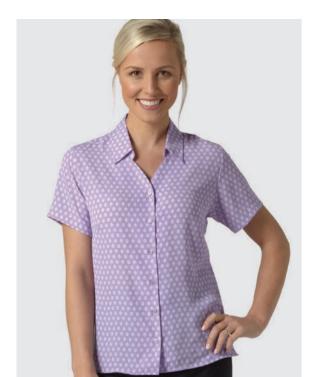

emma printed soft touch crepe blouse

100% polyester colours berry, sky blue, navy. sizes 6-26

**sofia** printed soft touch crepe blouse

100% polyester colours blue, lilac, navy sizes 6-26

**beth** printed soft touch crepe pop-over top