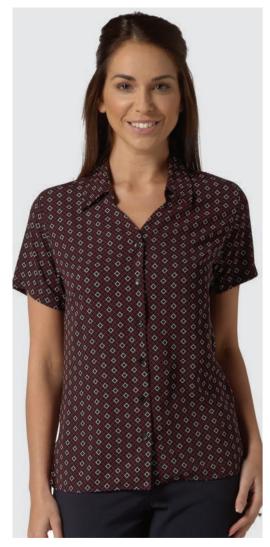

100% polyester colours sky blue, berry, navy sizes 6-26

ingrid printed soft touch crepe blouse

100% polyester colours red, navy sizes 6-26

**amelie** printed soft touch crepe blouse with button cuff detail