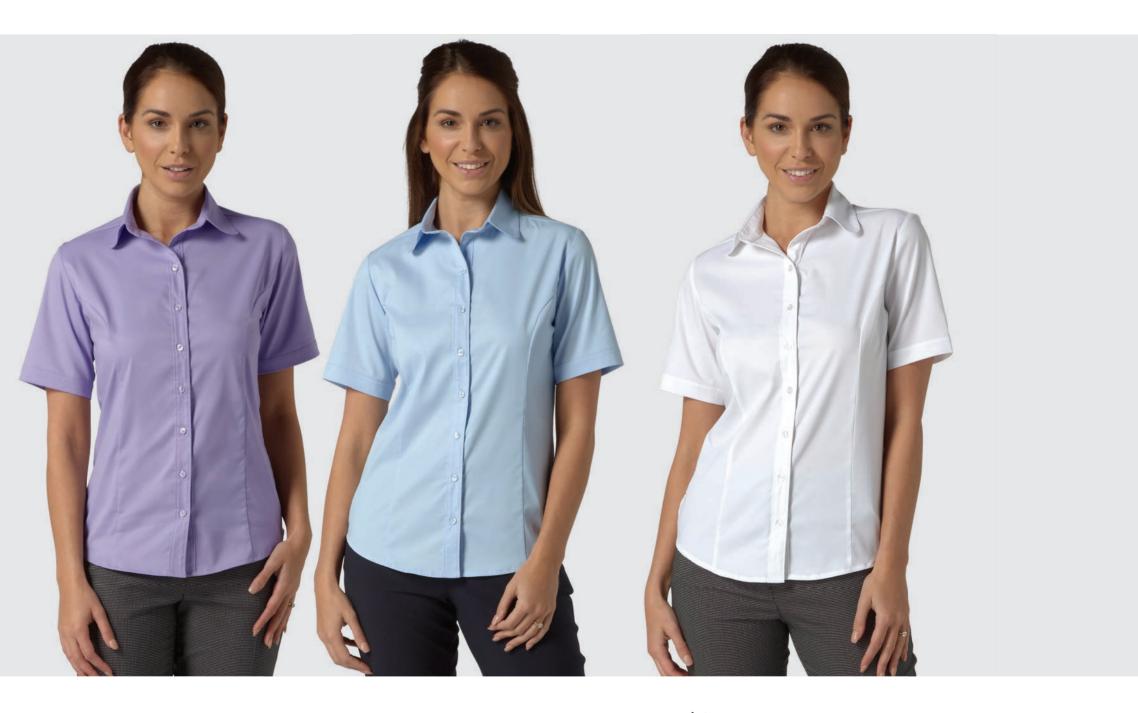

**Z00** cotton touch stretch blouse with concealed front

97% polyester, 3% elastane sizes 6-26

katy cotton touch stretch blouse with rounded collar

97% polyester, 3% elastane colours lilac, sky blue, white sizes 6-26

mia cotton touch stretch blouse with mandarin collar

97% polyester, 3% elastane colours white, black sizes 6-26

**joanna** cotton touch stretch top with side zip fastening

21

97% polyester, 3% elastane colours white, black sizes 6-26