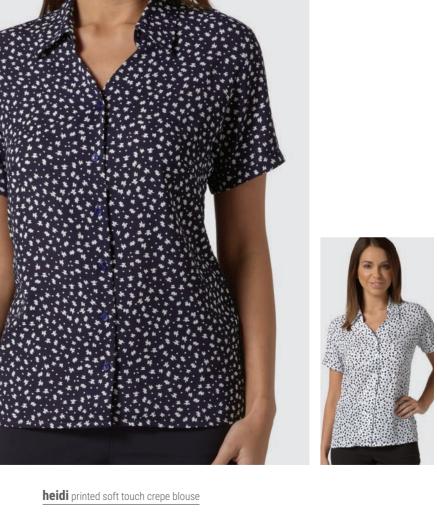

eloise printed soft touch crepe blouse

100% polyester. colours navy, sky blue sizes 6-26

**willow** printed soft touch crepe blouse

100% polyester. colours berry, jade sizes 6-26

100% polyester. colours navy, white sizes 6-26