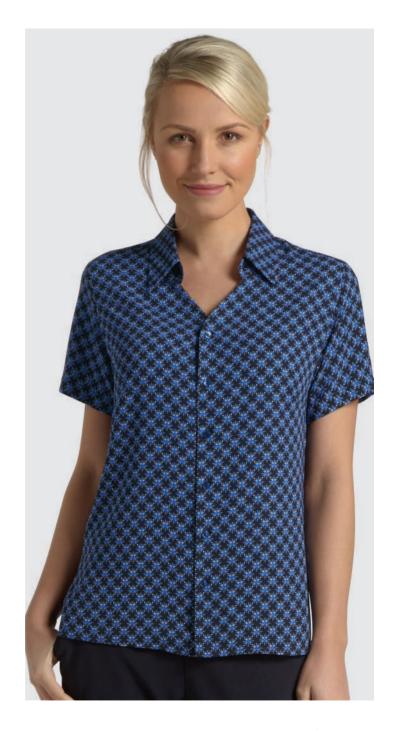

emma printed soft touch crepe blouse

100% polyester colours berry, sky blue, navy. sizes 6-26

**sofia** printed soft touch crepe blouse

100% polyester colours blue, lilac, navy sizes 6-26

**beth** printed soft touch crepe pop-over top

100% polyester colours sky blue, berry, navy sizes 6-26

ingrid printed soft touch crepe blouse

100% polyester colours red, navy sizes 6-26

**amelie** printed soft touch crepe blouse with button cuff detail