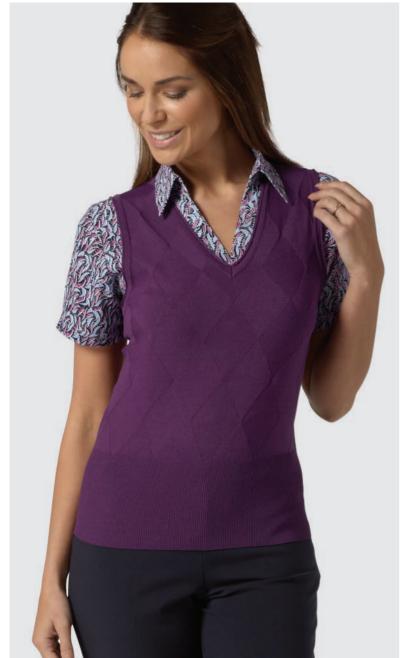

**jessica** knitted crepe v-neck cardigan with white trim

62% nexio viscose, 36% polyamide, 2% elastane sizes xs - xxl (size guide page 2)

**talia** knitted sleeveless v-neck jumper 62% nexio viscose, 36% polyamide, 2% elastane sizes xs - xxl (size guide page 2)