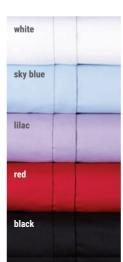

**ruby** shirt style cotton touch stretch blouse

97% polyester, 3% elastane colours navy, berry sizes 6-26

**annabel** cotton touch stretch blouse with side panel detail

97% polyester, 3% elastane sizes 6-26

97% polyester, 3% elastane sizes 6-26

freya double-button cotton touch stretch blouse
97% polyester, 3% elastane

sizes 6-26

yasmin roll sleeve cotton touch stretch blouse

97% polyester, 3% elastane colour black sizes 6-26

**Z00** cotton touch stretch blouse with concealed front

97% polyester, 3% elastane sizes 6-26

katy cotton touch stretch blouse with rounded collar

97% polyester, 3% elastane colours lilac, sky blue, white sizes 6-26

mia cotton touch stretch blouse with mandarin collar

97% polyester, 3% elastane colours white, black sizes 6-26

**joanna** cotton touch stretch top with side zip fastening

21

97% polyester, 3% elastane colours white, black sizes 6-26