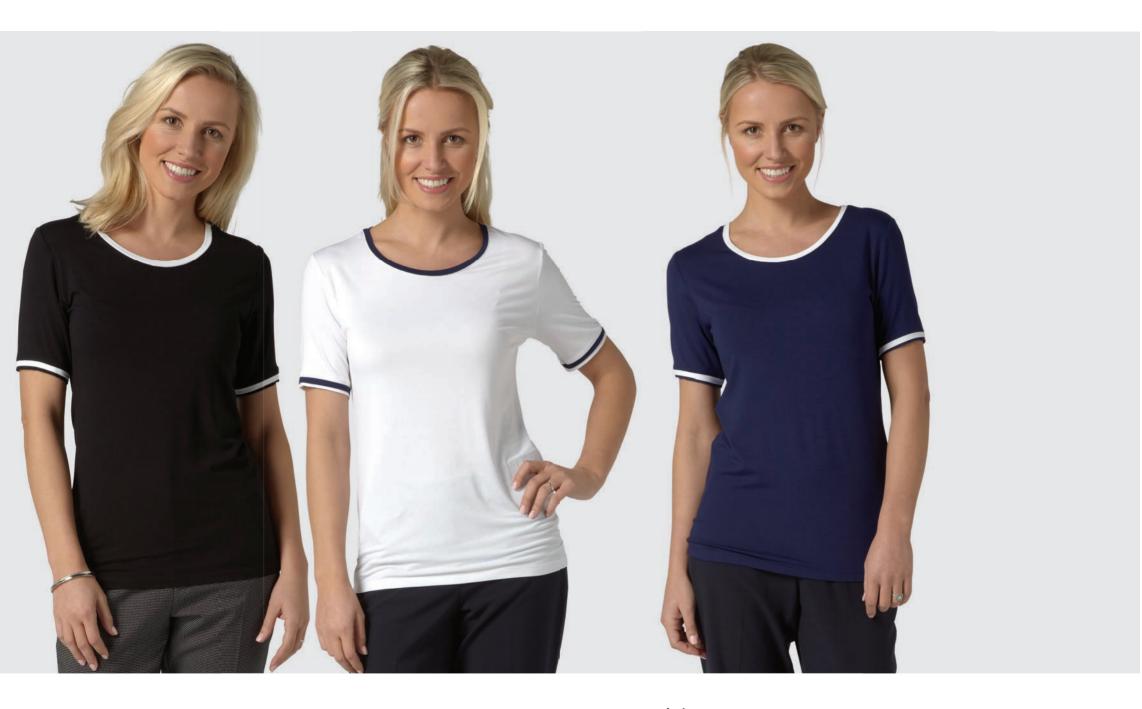

**daisy** soft touch stretch jersey with added detail 95% viscose, 5% elastane sizes xs - xxl (size guide page 2)

lexie soft touch stretch jersey with round neck and contrast trim

95% viscose, 5% elastane colours black, white, navy sizes xs - xxl (size guide page 2)