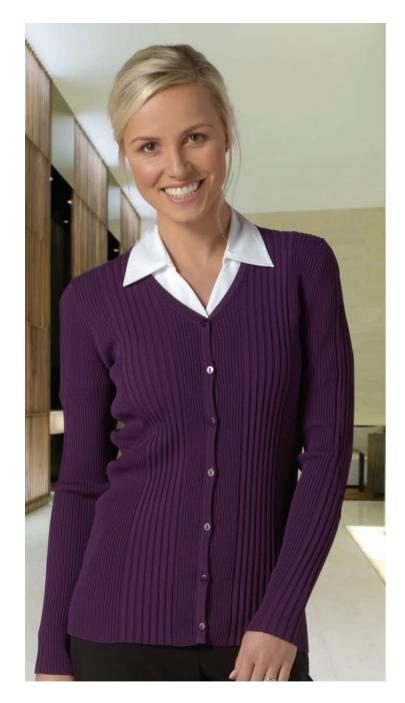

AVAILABLE FROM STOCK FROM STOCK SAME DAY

SAME DAY

DESPATCH SO

Otalion

| guide   |
|---------|
| (6)     |
| (8/10)  |
| (12/14) |
| (16/18) |
| (20/22) |
| (24/26) |
|         |

| knitwear |   |
|----------|---|
| kristin  | 4 |
| rachel   | 5 |
| gemma    | 6 |
| jessica  | 7 |
| talia    | 8 |
|          |   |

| stripe blouses |    |
|----------------|----|
| louise         | 34 |
| annika         | 35 |

**kristin** v-neck cardigan with rib detail
62% nexio viscose, 36% polyamide, 2% elastane
sizes xs - xxl (size guide page 2)