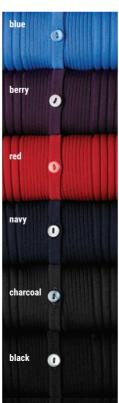

**rachel** jacket style cardigan with rib detail 62% nexio viscose, 36% polyamide, 2% elastane sizes xs - xxl (size guide page 2)

**gemma** knitted round neck top with white trim 62% nexio viscose, 36% polyamide, 2% elastane colours navy, charcoal sizes xs - xxl (size guide page 2)