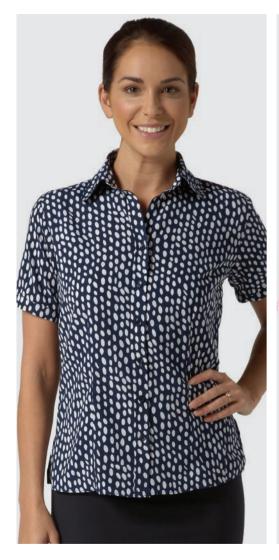

100% polyester colours navy, white sizes 6-26

olivia printed soft touch crepe blouse with button cuff

100% polyester. colours navy, pink sizes 6-26

**sarah** printed soft touch crepe blouse

100% polyester colours red, navy sizes 6-26