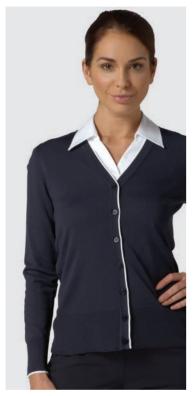

**rachel** jacket style cardigan with rib detail 62% nexio viscose, 36% polyamide, 2% elastane sizes xs - xxl (size guide page 2)

**gemma** knitted round neck top with white trim 62% nexio viscose, 36% polyamide, 2% elastane colours navy, charcoal sizes xs - xxl (size guide page 2)