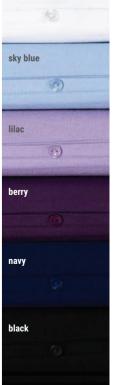

**Z00** cotton touch stretch blouse with concealed front

97% polyester, 3% elastane sizes 6-26

katy cotton touch stretch blouse with rounded collar

97% polyester, 3% elastane colours lilac, sky blue, white sizes 6-26