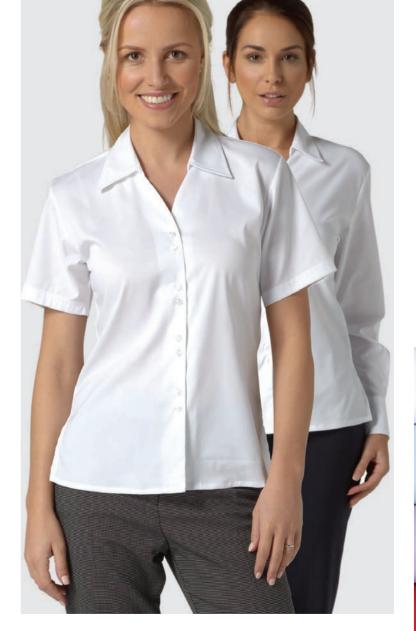

**Z00** cotton touch stretch blouse with concealed front

97% polyester, 3% elastane sizes 6-26

katy cotton touch stretch blouse with rounded collar

97% polyester, 3% elastane colours lilac, sky blue, white sizes 6-26

mia cotton touch stretch blouse with mandarin collar

97% polyester, 3% elastane colours white, black sizes 6-26

**joanna** cotton touch stretch top with side zip fastening

21

97% polyester, 3% elastane colours white, black sizes 6-26