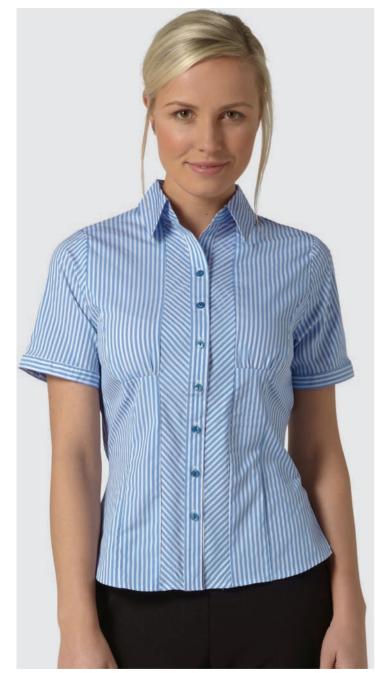

**ruby** shirt style cotton touch stretch blouse

97% polyester, 3% elastane colours navy, berry sizes 6-26

**annabel** cotton touch stretch blouse with side panel detail

97% polyester, 3% elastane sizes 6-26