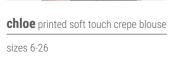

| print blouses |       |
|---------------|-------|
| eloise        | 22    |
| willow        | 23    |
| pippa         | 24    |
| heidi         | 25    |
| olivia        | 26    |
| sarah         | 27    |
| emma          | 28-29 |
| sofia         | 30    |
| chloe         | 30    |
| beth          | 31    |
| ingrid        | 32    |
| amelie        | 33    |

emma printed soft touch crepe blouse

100% polyester colours berry, sky blue, navy. sizes 6-26

**sofia** printed soft touch crepe blouse

100% polyester colours blue, lilac, navy sizes 6-26

**beth** printed soft touch crepe pop-over top