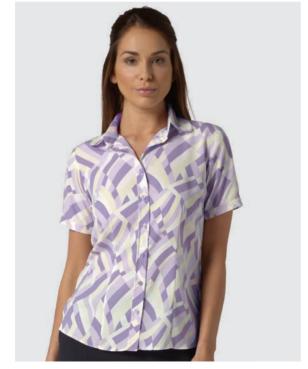

emma printed soft touch crepe blouse

100% polyester colours berry, sky blue, navy. sizes 6-26

**sofia** printed soft touch crepe blouse

100% polyester colours blue, lilac, navy sizes 6-26

**beth** printed soft touch crepe pop-over top