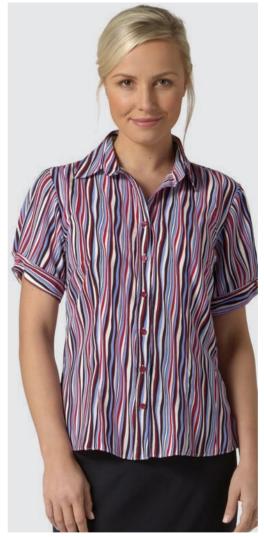

100% polyester colours berry, blue sizes 6-26

**louise** cotton touch stretch blouse with button cuff

88% polyester, 10% cotton, 2% elastane. colours blue, berry sizes 6-26

**annika** cotton touch stretch blouse with bias cut side panels