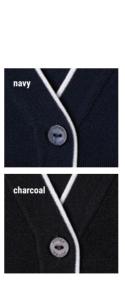

**rachel** jacket style cardigan with rib detail 62% nexio viscose, 36% polyamide, 2% elastane sizes xs - xxl (size guide page 2)

**gemma** knitted round neck top with white trim 62% nexio viscose, 36% polyamide, 2% elastane colours navy, charcoal sizes xs - xxl (size guide page 2)