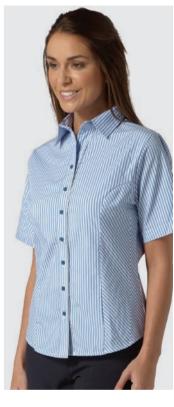

| stripe blouses |    |
|----------------|----|
| louise         | 34 |
| annika         | 35 |

**kristin** v-neck cardigan with rib detail
62% nexio viscose, 36% polyamide, 2% elastane
sizes xs - xxl (size guide page 2)

100% polyester colours berry, blue sizes 6-26

**louise** cotton touch stretch blouse with button cuff

88% polyester, 10% cotton, 2% elastane. colours blue, berry sizes 6-26

**annika** cotton touch stretch blouse with bias cut side panels