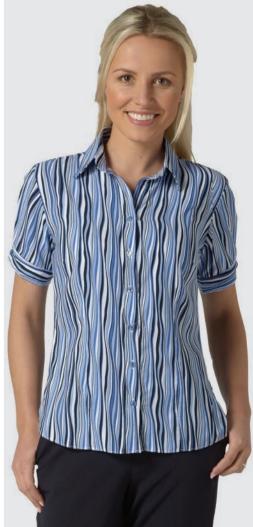

100% polyester colours berry, blue sizes 6-26

**louise** cotton touch stretch blouse with button cuff

88% polyester, 10% cotton, 2% elastane. colours blue, berry sizes 6-26

**annika** cotton touch stretch blouse with bias cut side panels