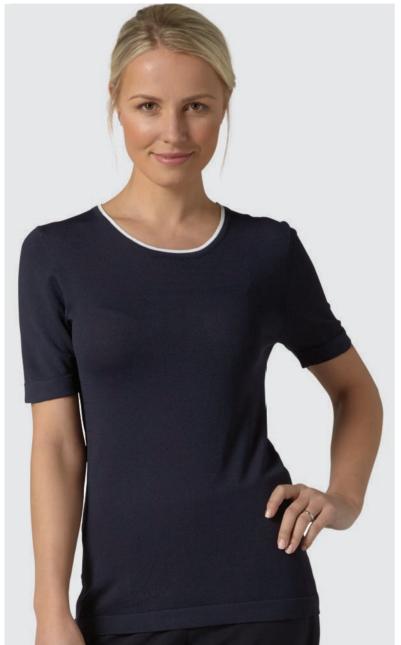

**rachel** jacket style cardigan with rib detail 62% nexio viscose, 36% polyamide, 2% elastane sizes xs - xxl (size guide page 2)

**gemma** knitted round neck top with white trim 62% nexio viscose, 36% polyamide, 2% elastane colours navy, charcoal sizes xs - xxl (size guide page 2)