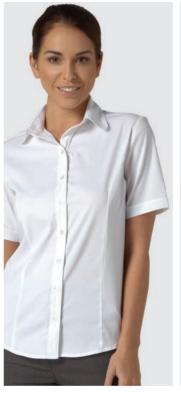

**ruby** shirt style cotton touch stretch blouse

97% polyester, 3% elastane colours navy, berry sizes 6-26

**annabel** cotton touch stretch blouse with side panel detail

97% polyester, 3% elastane sizes 6-26