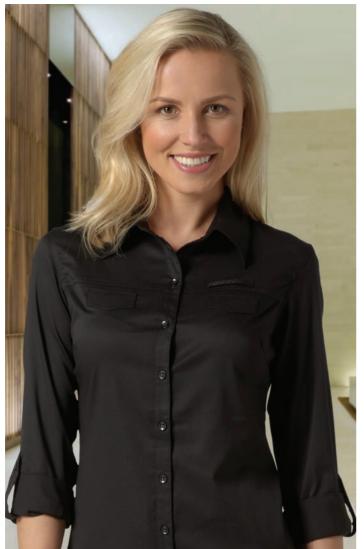

**Z00** cotton touch stretch blouse with concealed front

97% polyester, 3% elastane sizes 6-26

katy cotton touch stretch blouse with rounded collar

97% polyester, 3% elastane colours lilac, sky blue, white sizes 6-26