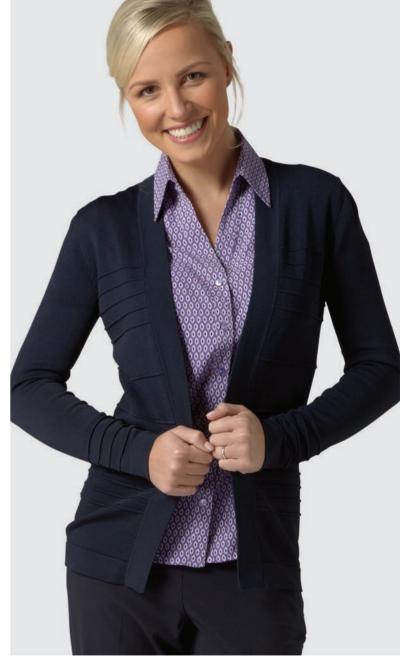

**rachel** jacket style cardigan with rib detail 62% nexio viscose, 36% polyamide, 2% elastane sizes xs - xxl (size guide page 2)

**gemma** knitted round neck top with white trim 62% nexio viscose, 36% polyamide, 2% elastane colours navy, charcoal sizes xs - xxl (size guide page 2)