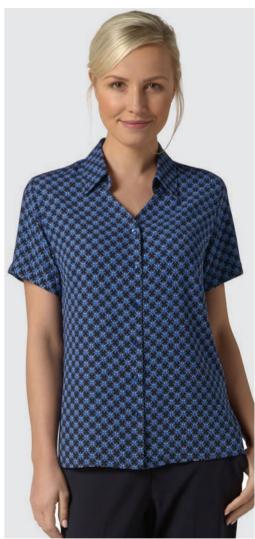

emma printed soft touch crepe blouse

100% polyester colours berry, sky blue, navy. sizes 6-26

**sofia** printed soft touch crepe blouse

100% polyester colours blue, lilac, navy sizes 6-26

**beth** printed soft touch crepe pop-over top