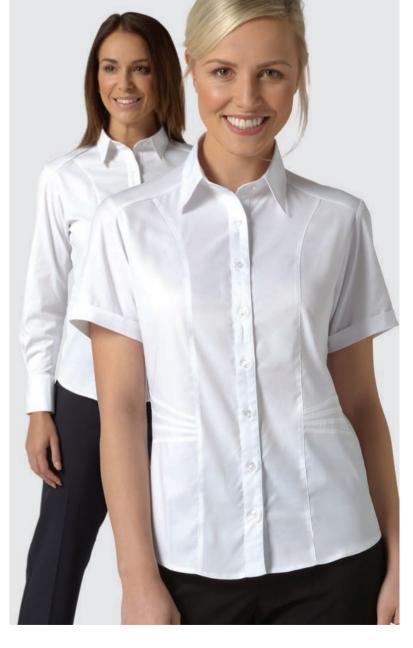

**ruby** shirt style cotton touch stretch blouse

97% polyester, 3% elastane colours navy, berry sizes 6-26

**annabel** cotton touch stretch blouse with side panel detail

97% polyester, 3% elastane sizes 6-26